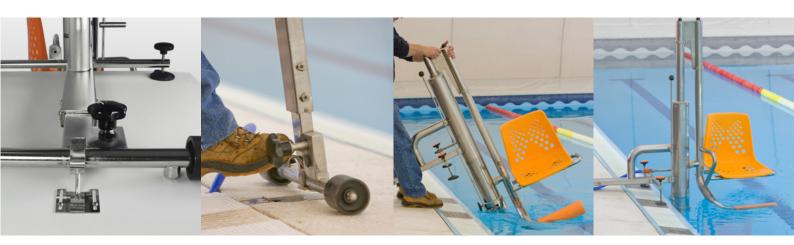

#### ASSEMBLY INSTRUCTIONS

Drill and embed

the anchor.

Attach the hook and position the lift. Lower the hook and the lift.

Screw in the fixing shaft and adjust the height of the adjustment feet.

DECLARATION OF CONFORMITY We declare under our responsibility that the machine: Type: Hydraulic lift for people with reduced mobility Brand: ACCESS Is in conformity with the essential health and safety requirements of the Directives: **98/37 CE "Máquinas"** And is in conformity with harmonised European standards: