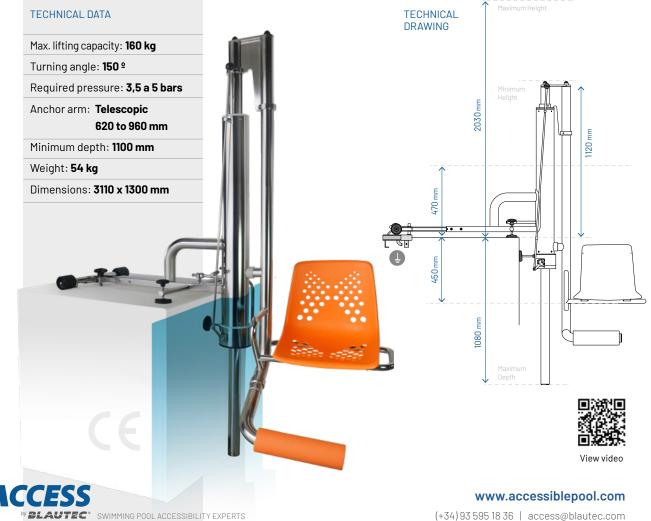

**Robustness** and great balance for its transport, without oscillations during the transfer.

Telescopic anchoring arm to adapt to different types of overflow.

## ACCESSB1

Heavy resistance in a portable hydraulic pool lift.