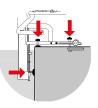

#### ASSEMBLY INSTRUCTIONS

Drill and embed

the anchor.

Attach the hook and position the lift. Lower the hook and the lift.

Screw in the fixing shaft and adjust the height of the adjustment feet.

DECLARATION OF CONFORMITY We declare under our responsibility that the machine: Type: Hydraulic lift for people with reduced mobility Brand: ACCESS Is in conformity with the essential health and safety requirements of the Directives: **98/37 CE "Máquinas"** And is in conformity with harmonised European standards: