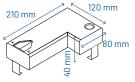

#### ASSEMBLY INSTRUCTIONS

Drill and embed

the anchor.

Attach the hook and position the lift. Lower the hook and the lift.

Screw in the fixing shaft and adjust the height of the adjustment feet.

DECLARATION OF CONFORMITY We declare under our responsibility that the machine: Type: Hydraulic lift for people with reduced mobility Brand: ACCESS Is in conformity with the essential health and safety requirements of the Directives: **98/37 CE "Máquinas"** And is in conformity with harmonised European standards: