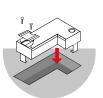

#### ASSEMBLY INSTRUCTIONS

Drill and embed

the anchor.

Attach the hook and position the lift. Lower the hook and the lift.

Screw in the fixing shaft and adjust the height of the adjustment feet.

DECLARATION OF CONFORMITY We declare under our responsibility that the machine: Type: Hydraulic lift for people with reduced mobility Brand: ACCESS Is in conformity with the essential health and safety requirements of the Directives: **98/37 CE "Máquinas"** And is in conformity with harmonised European standards: