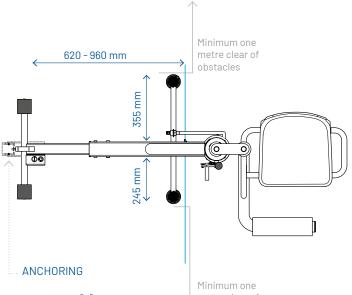

**Robustness** and great balance for its transport, without oscillations during the transfer.

Telescopic anchoring arm to adapt to different types of overflow.

Minimum one metre clear of obstacles