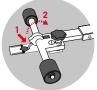

#### ASSEMBLY INSTRUCTIONS

Drill and embed

the anchor.

Attach the hook and position the lift. Lower the hook and the lift.

Screw in the fixing shaft and adjust the height of the adjustment feet.

DECLARATION OF CONFORMITY We declare under our responsibility that the machine: Type: Hydraulic lift for people with reduced mobility Brand: ACCESS Is in conformity with the essential health and safety requirements of the Directives: **98/37 CE "Máquinas"** And is in conformity with harmonised European standards: