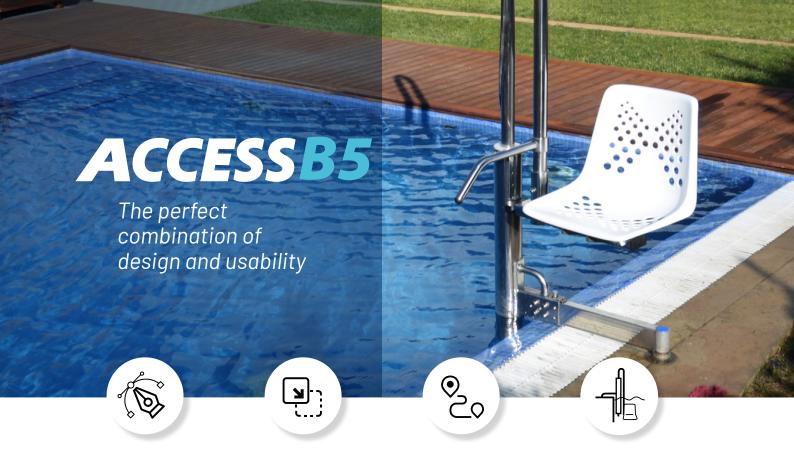

# Compact and elegant design to

reduce barriers and improve integration in the pool.

Adaptable to all types of pools, thanks to its anchoring arm options.

## **Transportable** so that it can be shared

that it can be shared between several pools. Wide swivel angle and total immersion of the seat for easy transfer and access to

the chair.

Chair in a water-immersed position

# Designed for maximum accessibility and autonomy:

**Comfortable and safe transfer** with smooth and progressive movement always facing the water.

Total immersion of the seat in the water to allow exiting or accessing it by swimming (avoiding jumps or efforts to the user).