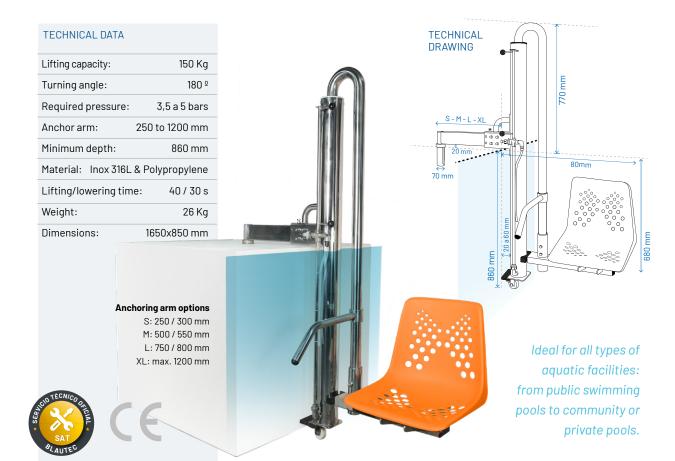

#### **TECHNICAL ADVANTAGES**

**Elegant design** that blends in with the pool environment.

**High lifting capacity up to 150 Kg,** certified and approved.

With various anchoring arm sizes available to adapt to all types of pool profiles.

**Portable and lightweight** to be shared among multiple pools.

**Easy installation.** Without requiring any work on the pool, with a single recessed anchor, the lift can be installed and moved very easily by any maintenance technician.