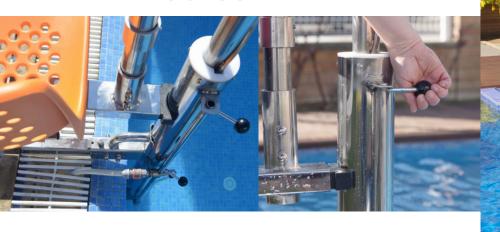

With a **stable support bar** that is easily adjustable in height to adapt to the needs of each person.

With **optional accessories** to reinforce safety and adaptability to users.

**Portable and lightweight** to be shared among multiple pools.

**Easy installation.** Without requiring any work on the pool, with a single recessed anchor, the lift can be installed and moved very easily by any maintenance technician.